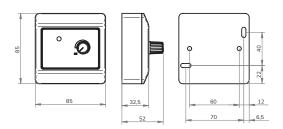

## Technical data EFC16

| Description                             | EFC16                                                  |
|-----------------------------------------|--------------------------------------------------------|
| Height [mm]                             | 85                                                     |
| Width [mm]                              | 85                                                     |
| Depth [mm]                              | 52                                                     |
| Load [Amp]                              | Max 1.5 A                                              |
| Fuse [Amp]                              | T 1.6 A                                                |
| Voltage                                 | 230 V AC, 50 Hz                                        |
| Ambient temperature                     | 0 °C to 40 °C                                          |
| IP rating                               | IP30                                                   |
| Material                                | ABS                                                    |
| Colour                                  | White                                                  |
| Suitable for the following chimney fans | RS009/012/014/016<br>RSV009/012/014<br>RSHT009/012/014 |