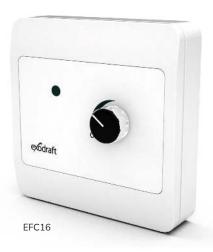

## **EFC16 & EFC35S**

EFC16 and EFC35S are electronic speed controllers for manual operation of Exodraft chimney fans.

With the EFC16 or respectively EFC35S control the chimney fan is switched on / off and the speed is adjusted variably in the 35-100% range.

Speed controllers have an operating knob and an integrated minimum limit and an LED that displays the operating status.

The EFC35S speed controller has a splash-proof housing and is configured for higher motor power.

## Technical data EFC16

| Description                             | EFC16                                                  |
|-----------------------------------------|--------------------------------------------------------|
| Height [mm]                             | 85                                                     |
| Width [mm]                              | 85                                                     |
| Depth [mm]                              | 52                                                     |
| Load [Amp]                              | Max 1.5 A                                              |
| Fuse [Amp]                              | T 1.6 A                                                |
| Voltage                                 | 230 V AC, 50 Hz                                        |
| Ambient temperature                     | 0 °C to 40 °C                                          |
| IP rating                               | IP30                                                   |
| Material                                | ABS                                                    |
| Colour                                  | White                                                  |
| Suitable for the following chimney fans | RS009/012/014/016<br>RSV009/012/014<br>RSHT009/012/014 |