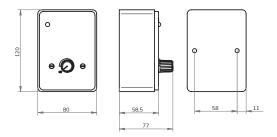

## Technical data EFC35S

| Description                             | EFC35S          |
|-----------------------------------------|-----------------|
| Height [mm]                             | 120             |
| Width [mm]                              | 80              |
| Depth [mm]                              | 77              |
| Load [Amp]                              | Max 3.5 A       |
| Fuse [Amp]                              | T 4 A           |
| Voltage                                 | 230 V AC, 50 Hz |
| Ambient temperature                     | 0 °C to 35 °C   |
| IP rating                               | IP44            |
| Material                                | ABS             |
| Colour                                  | White           |
| Suitable for the following chimney fans | All 230V models |