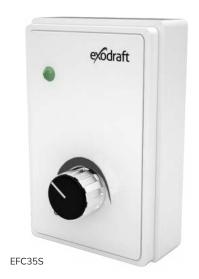

## **EFC16 & EFC35S**

EFC16 and EFC35S are electronic speed controllers for manual operation of Exodraft chimney fans.

With the EFC16 or respectively EFC35S control the chimney fan is switched on / off and the speed is adjusted variably in the 35-100% range.

Speed controllers have an operating knob and an integrated minimum limit and an LED that displays the operating status.

The EFC35S speed controller has a splash-proof housing and is configured for higher motor power.

## Technical data EFC35S

| Description                             | EFC35S          |
|-----------------------------------------|-----------------|
| Height [mm]                             | 120             |
| Width [mm]                              | 80              |
| Depth [mm]                              | 77              |
| Load [Amp]                              | Max 3.5 A       |
| Fuse [Amp]                              | T 4 A           |
| Voltage                                 | 230 V AC, 50 Hz |
| Ambient temperature                     | 0 °C to 35 °C   |
| IP rating                               | IP44            |
| Material                                | ABS             |
| Colour                                  | White           |
| Suitable for the following chimney fans | All 230V models |