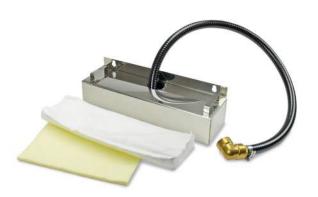

## Accessories

Because of the integrated grease drain of the grease fan and appropriate accessories any grease or oil flows into the specially configured drip pan which is easy to empty and clean. The fleece in the pan binds the grease or oil and can easily be exchanged.