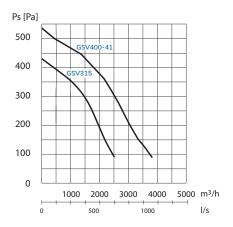

Motor data |         |     |      | Weight | Dimensions [mm] |     |     |       |     |
|-------------|------------|---------|-----|------|--------|-----------------|-----|-----|-------|-----|
|             | rpm        | v       | Amp | kW*  | kg     | А               | BxB | CxC | D [Ø] | Е   |
| GSV315-41   | 1400       | 1 x 230 | 1.8 | 0.37 | 45     | 430             | 650 | 525 | 280   | 130 |
| GSV400-41   | 1400       | 1 x 230 | 2.6 | 0.40 | 47     | 430             | 650 | 525 | 280   | 130 |
| GSV400-42** | 1720       | 3 x 230 | 4.0 | 0.75 | 52     | 460             | 650 | 525 | 400   | 130 |

\* Power consumption for ambient temperature of 20°C

\*\* Frequency converter required

Density class IP54, Insulation class F.

# **Capacity diagrams**

### GSV315-41 and GSV400-41



#### GSV400-42



## Accessories

Because of the integrated grease drain of the grease fan and appropriate accessories any grease or oil flows into the specially configured drip pan which is easy to empty and clean. The fleece in the pan binds the grease or oil and can easily be exchanged.