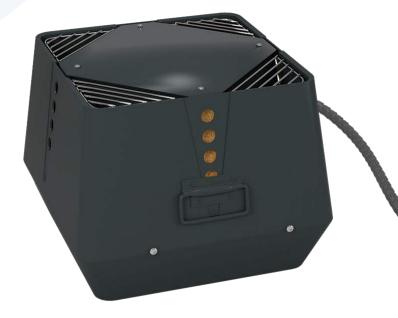

## Chimney fan with integrated grease drain

The Exodraft Grease Fan chimney fan with integrated grease drain is a specially built exhaust fan with a vertical discharge for grills and kitchen exhaust.

When mounted on top of a chimney the chimney fan generates a vacuum in the flue pipe and in the chimney. The grease fan is especially suitable for grills and kitchen exhausts. With its integrated grease drain, grease drip pan and exchangeable granule cushion it is the ideal solution for greasy exhaust air.

All Exodraft chimney fans are built for temperatures up to 250°C in continuous rating and made from cast aluminium. All screws and bolts are stainless steel.

The motor is a temperature-resistant, encapsulated induction motor with sealed and maintenance-free ball bearings, sitting outside the air volume flow.

The cable is heat-resistant, strain-relieved and shielded externally with a reinforced hose. These measures give the chimney fan high operational reliability and long service life.

The grease fan chimney fan is hinged, allowing chimney cleaners to easily clean the chimney and enabling easy regular cleaning.

The drain opening is fitted with a stainless steel grid as finger and bird protection.