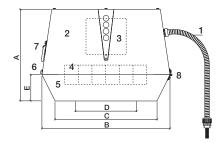

## **Technical data**

- 2. Upper | 3. Motor
- 4. Impeller
- 5. Lower part
- 6. Locking screws
- 7. Handle
- 8. Hinge

Integrated fat drain on the Grease Fan

| Model       | Motor data |         |     |      | Weight | Dimensions [mm] |     |     |       |     |
|-------------|------------|---------|-----|------|--------|-----------------|-----|-----|-------|-----|
|             | rpm        | v       | Amp | kW*  | kg     | А               | BxB | CxC | D [Ø] | Е   |
| GSV315-41   | 1400       | 1 x 230 | 1.8 | 0.37 | 45     | 430             | 650 | 525 | 280   | 130 |
| GSV400-41   | 1400       | 1 x 230 | 2.6 | 0.40 | 47     | 430             | 650 | 525 | 280   | 130 |
| GSV400-42** | 1720       | 3 x 230 | 4.0 | 0.75 | 52     | 460             | 650 | 525 | 400   | 130 |