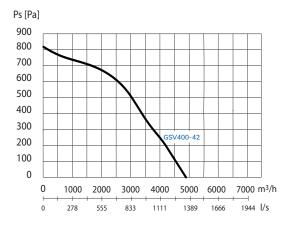

|     |      | Weight | Dimensions [mm] |     |     |       |     |
|-------------|------------|---------|-----|------|--------|-----------------|-----|-----|-------|-----|
|             | rpm        | v       | Amp | kW*  | kg     | А               | BxB | CxC | D [Ø] | Е   |
| GSV315-41   | 1400       | 1 x 230 | 1.8 | 0.37 | 45     | 430             | 650 | 525 | 280   | 130 |
| GSV400-41   | 1400       | 1 x 230 | 2.6 | 0.40 | 47     | 430             | 650 | 525 | 280   | 130 |
| GSV400-42** | 1720       | 3 x 230 | 4.0 | 0.75 | 52     | 460             | 650 | 525 | 400   | 130 |

\* Power consumption for ambient temperature of 20°C

\*\* Frequency converter required

Density class IP54, Insulation class F.

# **Capacity diagrams**

### GSV315-41 and GSV400-41



#### GSV400-42



## Accessories

Because of the integrated grease drain of the grease fan and appropriate accessories any grease or oil flows into the specially configured drip pan which is easy to empty and clean. The fleece in the pan binds the grease or oil and can easily be exchanged.